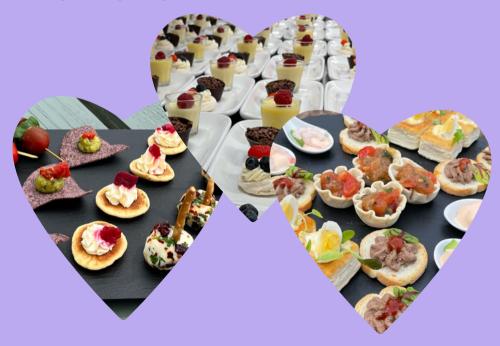

# CANAPÉ EXAMPLES

#### <u>Hot</u>

Honey & Mustard Sticky Sausages Haggis Bon Bons Black Pudding Bon Bons Feta Wrapped in Honey Soaked Filo Pastry Dates stuffed with Stilton and Wrapped in Bacon Hot and Crispy Chips, Sprinkled with Sea Salt Mini Burger Sliders Juicy Satay Chicken Skewers Asparagus Encased in Parmesan Pastry Jalapeno Poppers Stuffed with Cream Cheese

#### <u>Cold</u>

Parma Ham and Melon Skewers One Bite Bruschetta Homemade Chicken Liver Pate Smoked Salmon and Cream Cheese Pin Wheels Prawn Cocktail Cups Blini topped with Cream Cheese and Beetroot Goats Cheese and Cranberry Balls Salmon Pate in Cucumber Boats Caprese Salad Skewers

Spinach Blini Topped with Cream Cheese and Sun-dried Tomato