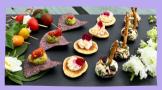

# CANAPÉ EXAMPLES

#### <u>Hot</u>

Honey & Mustard Sticky Sausages Haggis Bon Bons Black Pudding Bon Bons Feta Wrapped in Honey Soaked Filo Pastry Dates stuffed with Stilton and Wrapped in Bacon Hot and Crispy Chips, Sprinkled with Sea Salt Mini Burger Sliders Juicy Satay Chicken Skewers Asparagus Encased in Parmesan Pastry Jalapeno Poppers Stuffed with Cream Cheese

#### <u>Cold</u>

Parma Ham and Melon Skewers One Bite Bruschetta Homemade Chicken Liver Pate Smoked Salmon and Cream Cheese Pin Wheels Prawn Cocktail Cups Blini topped with Cream Cheese and Beetroot Goats Cheese and Cranberry Balls Salmon Pate in Cucumber Boats Caprese Salad Skewers

Spinach Blini Topped with Cream Cheese and Sun-dried Tomato