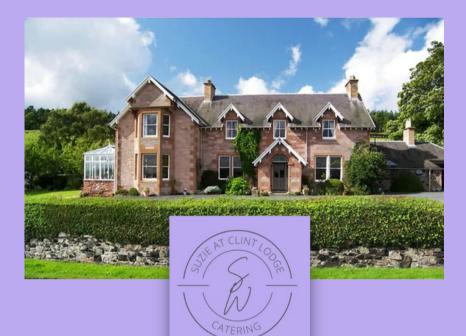

## A BEAUTIFUL WEDDING VENUE SET IN THE HEART OF THE SCOTTISH BORDERS.

If you are looking for a wedding venue in the Scottish Borders, look no further than Clint Lodge! Clint Lodge is a family run country house, situated near Melrose, with 35 years of catering experience. Since 2009 Clint Lodge has been licensed for weddings and as a small business we have the extra flexibility to make your day, your way. From the early stages of planning right up to your big day we can offer our advice and guidance on everything from catering to flowers, decorations and wedding etiquette. The charming venue is set in the heart of the countryside, offering stunning views. Weddings can be held in a marquee in the beautifully kept gardens, providing a unique and unforgettable wedding day for up to 200 guests. Clint Lodge also sleeps up to 10 people. Exclusive use of the house for the night before and after your wedding is the perfect way to keep your nearest and dearest close by.