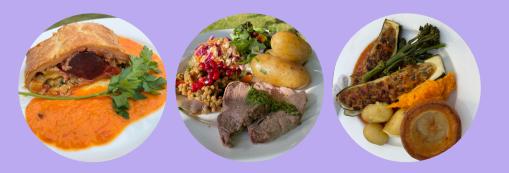

# MAIN COURSE EXAMPLES

Chicken Wrapped in Bacon with Haggis Roast Beef served with Yorkshire Pudding Chicken Breast with a Tomato and Chorizo Sauce Beef/Beetroot Wellington Salmon served with a Pea and Lemon Risotto Puff Pastry Steak Pie Roasted Stuffed Peppers Pork Loin with Apricot Stuffing served with an Apricot Sauce Hot Ham with Mustard Sauce Stuffed Portobello Mushrooms

Mains served with a choice of sides including Seasonal Vegetables and Potatoes (Boiled, Roast, Dauphinoise etc)