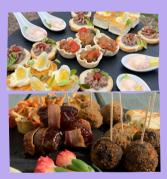

# CANAPÉ EXAMPLES

#### <u>Hot</u>

Honey & Mustard Sticky Sausages Haggis Bon Bons Black Pudding Bon Bons Feta Wrapped in Honey Soaked Filo Pastry Dates stuffed with Stilton and Wrapped in Bacon Hot and Crispy Chips, Sprinkled with Sea Salt Mini Burger Sliders Juicy Satay Chicken Skewers Asparagus Encased in Parmesan Pastry Jalapeno Poppers Stuffed with Cream Cheese

#### <u>Cold</u>

Parma Ham and Melon Skewers One Bite Bruschetta Homemade Chicken Liver Pate Smoked Salmon and Cream Cheese Pin Wheels Prawn Cocktail Cups Blini topped with Cream Cheese and Beetroot Goats Cheese and Cranberry Balls Salmon Pate in Cucumber Boats Caprese Salad Skewers

Spinach Blini Topped with Cream Cheese and Sun-dried Tomato