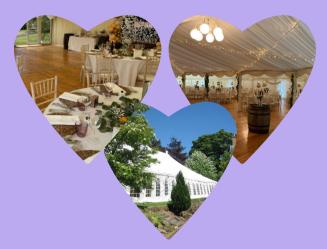

## WEDDINGS AT CLINT LODGE

## A BEAUTIFUL WEDDING VENUE SET IN THE HEART OF THE SCOTTISH BORDERS.

If you are looking for a wedding venue in the Scottish Borders, look no further than Clint Lodge! Clint Lodge is a family run country house, situated near Melrose, with 35 years of catering experience. Since 2009 Clint Lodge has been licensed for weddings and as a small business we have the extra flexibility to make your day, your way. From the early stages of planning right up to your big day we can offer our advice and guidance on everything from catering to flowers, decorations and wedding etiquette. The charming venue is set in the heart of the countryside, offering stunning views. Weddings can be held in a marquee in the beautifully kept gardens, providing a unique and unforgettable wedding day for up to 200 guests. Clint Lodge also sleeps up to 10 people. Exclusive use of the house for the night before and after your wedding is the perfect way to keep your nearest and dearest close by.