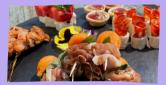

# CANAPÉ EXAMPLES

#### <u>Hot</u>

Honey & Mustard Sticky Sausages Haggis Bon Bons Black Pudding Bon Bons Feta Wrapped in Honey Soaked Filo Pastry Dates stuffed with Stilton and Wrapped in Bacon Hot and Crispy Chips, Sprinkled with Sea Salt Mini Burger Sliders Juicy Satay Chicken Skewers Asparagus Encased in Parmesan Pastry Jalapeno Poppers Stuffed with Cream Cheese

#### <u>Cold</u>

Parma Ham and Melon Skewers One Bite Bruschetta Homemade Chicken Liver Pate Smoked Salmon and Cream Cheese Pin Wheels Prawn Cocktail Cups Blini topped with Cream Cheese and Beetroot Goats Cheese and Cranberry Balls Salmon Pate in Cucumber Boats Caprese Salad Skewers

Spinach Blini Topped with Cream Cheese and Sun-dried Tomato