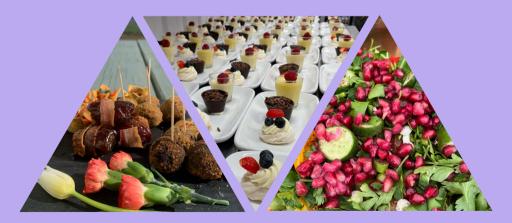

# CANAPÉ EXAMPLES

#### <u>Hot</u>

Honey & Mustard Sticky Sausages Haggis Bon Bons Black Pudding Bon Bons Feta Wrapped in Honey Soaked Filo Pastry Dates stuffed with Stilton and Wrapped in Bacon Hot and Crispy Chips, Sprinkled with Sea Salt Mini Burger Sliders Juicy Satay Chicken Skewers Asparagus Encased in Parmesan Pastry Jalapeno Poppers Stuffed with Cream Cheese

#### <u>Cold</u>

Parma Ham and Melon Skewers One Bite Bruschetta Homemade Chicken Liver Pate Smoked Salmon and Cream Cheese Pin Wheels Prawn Cocktail Cups Blini topped with Cream Cheese and Beetroot Goats Cheese and Cranberry Balls Salmon Pate in Cucumber Boats Caprese Salad Skewers

Spinach Blini Topped with Cream Cheese and Sun-dried Tomato