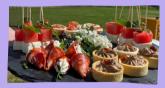

# CANAPÉ EXAMPLES

#### <u>Hot</u>

Honey & Mustard Sticky Sausages Haggis Bon Bons Black Pudding Bon Bons Feta Wrapped in Honey Soaked Filo Pastry Dates stuffed with Stilton and Wrapped in Bacon Hot and Crispy Chips, Sprinkled with Sea Salt Mini Burger Sliders Juicy Satay Chicken Skewers Asparagus Encased in Parmesan Pastry Jalapeno Poppers Stuffed with Cream Cheese

#### <u>Cold</u>

Parma Ham and Melon Skewers One Bite Bruschetta Homemade Chicken Liver Pate Smoked Salmon and Cream Cheese Pin Wheels Prawn Cocktail Cups Blini topped with Cream Cheese and Beetroot Goats Cheese and Cranberry Balls Salmon Pate in Cucumber Boats Caprese Salad Skewers

Spinach Blini Topped with Cream Cheese and Sun-dried Tomato